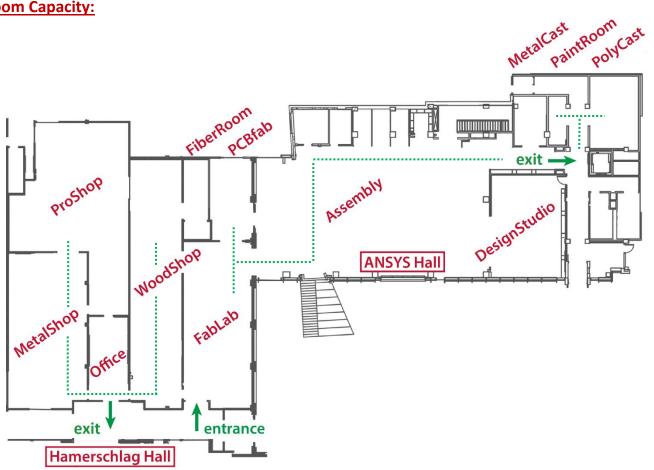

**Contact Tracing:** Everyone is required to contribute towards a digital log for contact tracing by checking in at the HH C101 entrance and checking out at the ANSYS C05 or HH C124 exits of TechSpark. Upon entering, users will utilize the CMU ID tap station to display "green light" access to the HelpDesk attendant and confer their online reservation with the HelpDesk attendant. Please note all current signage, which will provide details on our procedures for use and safety.

## **Room Capacity:**

| Room<br>Name             | Room<br>Number | 100%<br>User<br>Capacity | 50%<br>User<br>Capacity | Notes (user capacity excludes TechSpark employees)                                                                                                                                                                    |  |  |  |  |  |  |
|--------------------------|----------------|--------------------------|-------------------------|-----------------------------------------------------------------------------------------------------------------------------------------------------------------------------------------------------------------------|--|--|--|--|--|--|
| MetalShop                | HH C110        | 8                        | 4                       |                                                                                                                                                                                                                       |  |  |  |  |  |  |
| ProShop                  | HH C108        | 6                        | 3                       | The WeldArea 3 and MachiningArea 3 user capacity in this location.                                                                                                                                                    |  |  |  |  |  |  |
| Office                   | HH C124        | 2                        | 1                       | Check out with the HelpDesk attendant at this location before leaving the one designated exit for the MetalShop, ProShop (WeldArea & MachiningArea), and WoodShop.                                                    |  |  |  |  |  |  |
| WoodShop                 | HH C102        | 6                        | 3                       |                                                                                                                                                                                                                       |  |  |  |  |  |  |
| PCBfab                   | HH C105        | 6                        | 3                       | Door locked – ask HelpDesk attendant                                                                                                                                                                                  |  |  |  |  |  |  |
| FabLab                   | HH C101        | 10                       | 5                       | Single point of entry to TechSpark. Check in with the HelpDesk attendant at this location for "green light" access and confer with them regarding online scheduling. Proceed to your work station for that time slot. |  |  |  |  |  |  |
| Assembly                 | ANSYS CO5      | 28                       | 14                      | Check out with the HelpDesk attendant at this location before leaving the one designated exit for the FabLab, PCBfab, Assembly, DesignStudio, MetalCast, PolyCast, PaintRoom.                                         |  |  |  |  |  |  |
| DesignStudio             | ANSYS C02      | 10                       | 5                       |                                                                                                                                                                                                                       |  |  |  |  |  |  |
| MetalCast                | ANSYS C03      | 2                        | 1                       | Door locked – ask HelpDesk attendant                                                                                                                                                                                  |  |  |  |  |  |  |
| PolyCast                 | ANSYS C10      | 4                        | 2                       | Door locked – ask HelpDesk attendant                                                                                                                                                                                  |  |  |  |  |  |  |
| PaintRoom                | ANSYS C09      | 1                        | 1                       | Door locked – ask HelpDesk attendant                                                                                                                                                                                  |  |  |  |  |  |  |
| Simulation<br>Classroom  | ANSYS B10      | 18                       | 18                      | Door open – at entry note max user capacity                                                                                                                                                                           |  |  |  |  |  |  |
| Collaboration<br>Cluster | ANSYS B02      | 6                        | 6                       | Door open – at entry note max user capacity                                                                                                                                                                           |  |  |  |  |  |  |